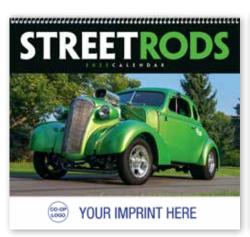

#### 1861 | Street Rods

Size Open: 11" x 18.5"
Size Closed: 11" x 10.25"
High-powered custom rods
will amaze enthusiasts.
Details about each featured
rod are included.