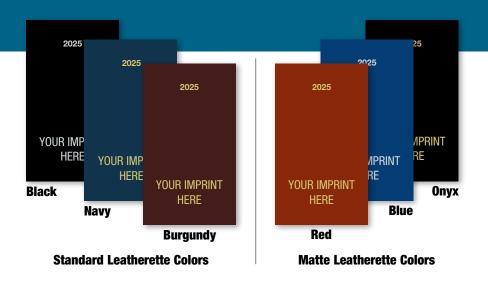

Nearly 95% of our calendars are either Forest Stewardship Council\* (FSC\*) or Sustainable Forestry Initiative\* (SFI\*) certified. These certifications are identified on the product.

CELEBRATE THE YEAR 2025 BY GETTING YOUR MESSAGE INTO THE HOME AND OFFICES OF YOUR CUSTOMERS...DAILY.