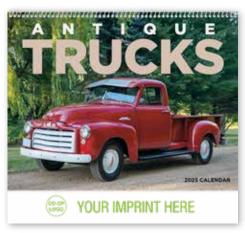

#### 1857 | Antique Trucks Size Open: 11" x 18.5" Size Closed: 11" x 10.25" Classic and powerful antique trucks get the job done with style. Information about each featured truck is included.

1117 | Country Memories by Dave Barnhouse Size Open: 11" x 18.5" Size Closed: 11" x 10.25" Dave Barnhouse pays tribute to small town life with his nostalgic artwork each month.