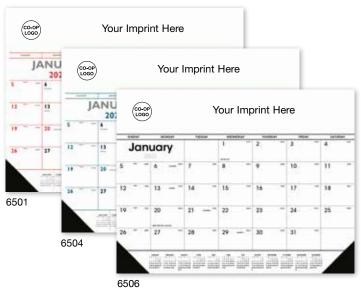

## CALENDARS

6501 | Red & Black Desk Pad with vinyl corners 6504 | Blue & Black Desk Pad with vinyl corners 6506 | Black & White Desk Pad with vinyl corners

Size: 22" x 17"