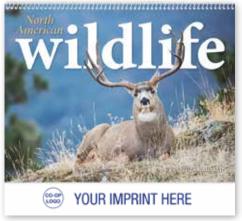

1801 I North American Wildlife Size Open: 11" x 18.5" Size Closed: 11" x 10.25" Daring photography of North America's wild animals. Wright's guide to the best fishing days each month is included.

**1863 I Classic Cars**Size Open: 11" x 18.5"
Size Closed: 11" x 10.25"
Features the stylish, elegant cars of the 1940s, 1950s, and 1960s.