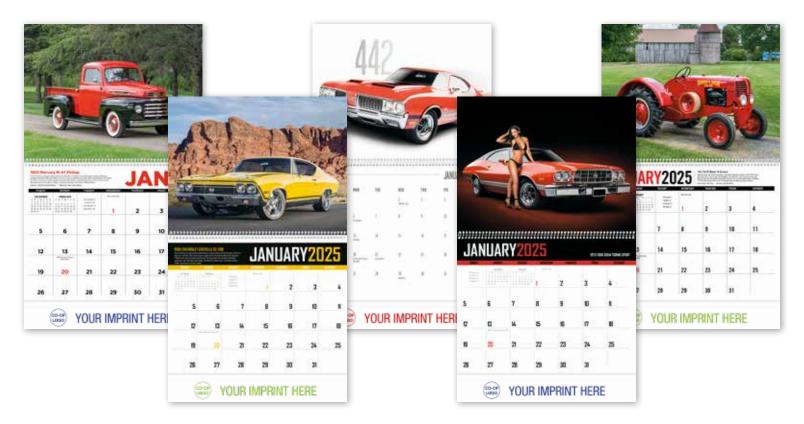

#### 1851 | Antique Tractors

Size Open: 11" x 18.5" Size Closed: 11" x 10.25" The history and restoration of beautiful, antique tractors is sure to impress tractor enthusiasts everywhere.

**1054 | Puppies**Size Open: 11" x 18.5"
Size Closed: 11" x 10.25"
Cute and cuddly puppies
bring smiles all year.

#### 1850 | Muscle Cars

Size Open: 11" x 18.5"
Size Closed: 11" x 10.25"
Muscle cars in mint condition
make a powerful impression.
Plus, information about each
featured car is included.

#### 1854 | American Muscle

Size Open: 11" x 18.5"
Size Closed: 11" x 10.25"
Classic muscle cars and beautiful women make an eye-catching calendar.

# 1858 I Antique Cars Size Open: 11" x 18.5" Size Closed: 11" x 10.25" Stylish, classic automobiles lend nostalgia to advertising messages. Information about each featured car is included.

#### 1857 | Antique Trucks Size Open: 11" x 18.5" Size Closed: 11" x 10.25" Classic and powerful antique trucks get the job done with style. Information about each featured truck is included.

1117 | Country Memories by Dave Barnhouse Size Open: 11" x 18.5" Size Closed: 11" x 10.25" Dave Barnhouse pays tribute to small town life with his nostalgic artwork each month.