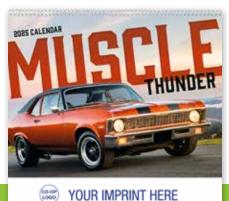

#### 7005 | Muscle Thunder

Style: Spiral Size Open: 11" x 18.5" Size Closed: 11" x 10.25"

Powerful muscle cars deliver ad messages fast on this 13-month calendar.