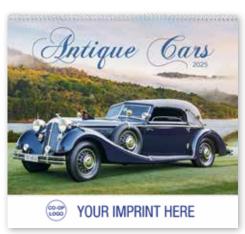

# 1858 I Antique Cars Size Open: 11" x 18.5" Size Closed: 11" x 10.25" Stylish, classic automobiles lend nostalgia to advertising messages. Information about each featured car is included.