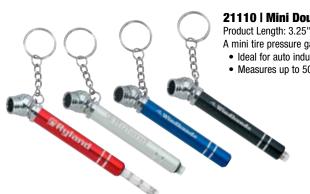

#### 21110 | Mini Double Ring Tire Pressure Gauge

A mini tire pressure gauge and key ring all in one!

- Ideal for auto industry
- . Measures up to 50 PSI