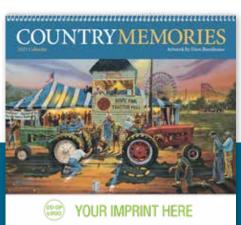

#### 1857 | Antique Trucks Size Open: 11" x 18.5" Size Closed: 11" x 10.25" Classic and powerful antique trucks get the job done with style. Information about each featured truck is included.

1117 | Country Memories by Dave Barnhouse Size Open: 11" x 18.5" Size Closed: 11" x 10.25" Dave Barnhouse pays tribute to small town life with his nostalgic artwork each month.