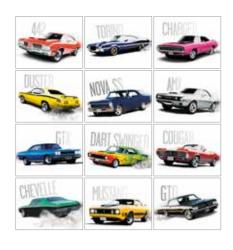

#### 1601 | Scenic Inspirations

Size Open: 11" x 18.5" Size Closed: 11" x 10.25" Nurture appreciation for our natural world with peaceful landscapes and motivational quotes.

1951 | Classic **Muscle Cars** Size Open: 11" x 18.5" Size Closed: 11" x 10.25" Sleek lines, powerful engines, and nostalgic appeal.