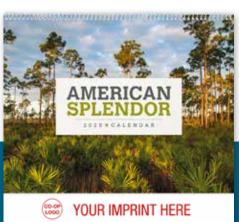

## 1715 | Sunrise / Sunset Size Open: 11" x 18.5" Size Closed: 11" x 10.25" The warm glow of the sun fills the months of this peaceful calendar.

1709 | American Splendor Size Open: 11" x 18.5" Size Closed: 11" x 10.25" Unforgettable pictures that capture the splendor of America's diverse landscapes.