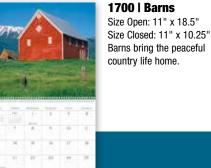

#### 1601 | Scenic Inspirations

Size Open: 11" x 18.5" Size Closed: 11" x 10.25" Nurture appreciation for our natural world with peaceful landscapes and motivational quotes.

1951 | Classic **Muscle Cars** Size Open: 11" x 18.5" Size Closed: 11" x 10.25" Sleek lines, powerful engines, and nostalgic appeal.