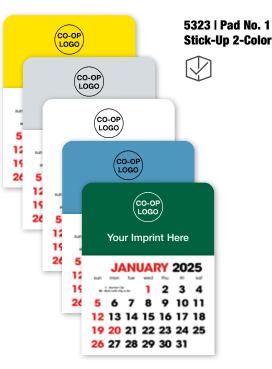

### STICK UPS

5323 | PAD NO. 1 - STICK-UP 2-COLOR • 5324 | PAD NO. 2 - MEMORABLE MUSCLE

Size: 3" x 2.25"
Stick ups give your message big exposure for little cost. They're versatile too: you can place them in vehicles and on refrigerators, file cabinets and more!