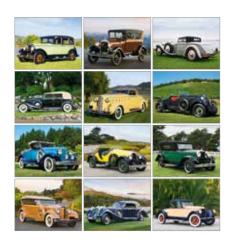

# 1858 I Antique Cars Size Open: 11" x 18.5" Size Closed: 11" x 10.25" Stylish, classic automobiles lend nostalgia to advertising messages. Information about each featured car is included.