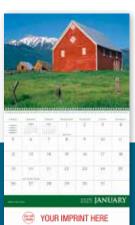

#### 1601 | Scenic Inspirations

Size Open: 11" x 18.5" Size Closed: 11" x 10.25" Nurture appreciation for our natural world with peaceful landscapes and motivational quotes.

1951 | Classic **Muscle Cars** Size Open: 11" x 18.5" Size Closed: 11" x 10.25" Sleek lines, powerful engines, and nostalgic appeal.