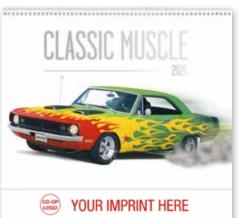

#### 1601 | Scenic Inspirations

Size Open: 11" x 18.5" Size Closed: 11" x 10.25" Nurture appreciation for our natural world with peaceful landscapes and motivational quotes.

1951 | Classic **Muscle Cars** Size Open: 11" x 18.5" Size Closed: 11" x 10.25" Sleek lines, powerful engines, and nostalgic appeal.