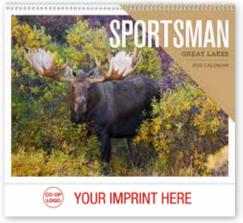

#### 1806 | Sportsman

Size Open: 11" x 18.5"
Size Closed: 11" x 10.25"
Popular game animals
combined with Wright's guide
to the best fishing days keeps
outdoor enthusiasts interested
all year long.