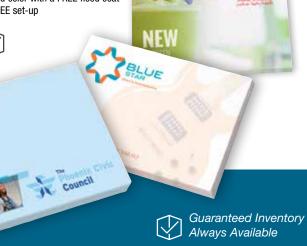

#### P4A3A25 | Souvenir® Sticky Note™ 4" x 3" Pad, 25 sheet P4A3A50 | Souvenir® Sticky Note™ 4" x 3" Pad, 50 sheet

Product Dimensions: 4"w x 3"h

Souvenir<sup>®</sup> Sticky Note<sup>™</sup> adhesive notepads get the job done, whether at work, home, or the office. This popular size gives a bit of extra room for jotting yourself a reminder or leaving someone a note.

- · Always in stock
- · 4-color process imprinting provides endless possibilities!

· Add color with a FREE flood coat

• FREE set-up