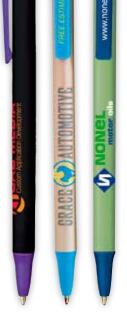

#### CS | BIC® Clic Stic® Pen

Product Dimensions: 5.4375"I x .5"dia. FREE Set-up comes with this dependable retractable pen featuring a lightweight barrel, break-resistant pocket clip, and medium ballpoint for smooth and consistent writing.