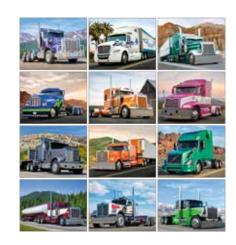

#### 1855 | Big Rigs Size Open: 11" x 18.5" Size Closed: 11" x 10.25" Custom big rigs give your advertising message a powerful boost.