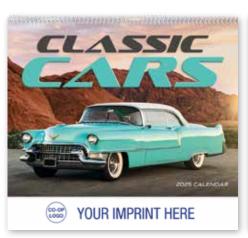

1801 I North American Wildlife Size Open: 11" x 18.5" Size Closed: 11" x 10.25" Daring photography of North America's wild animals. Wright's guide to the best fishing days each month is included.

**1863 I Classic Cars**Size Open: 11" x 18.5"
Size Closed: 11" x 10.25"
Features the stylish, elegant cars of the 1940s, 1950s, and 1960s.