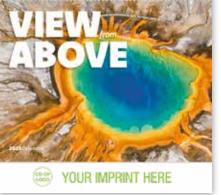

#### 7084 | View from Above

Style: Spiral

Size Open: 11" x 18.5" Size Closed: 11" x 10.25"

Immerse yourself in a whole new perspective with this 13-month calendar featuring photographs from a birds-eye view.