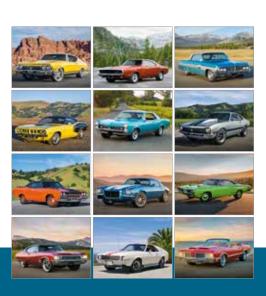

#### 1850 | Muscle Cars

Size Open: 11" x 18.5"
Size Closed: 11" x 10.25"
Muscle cars in mint condition
make a powerful impression.
Plus, information about each
featured car is included.