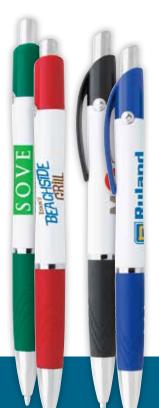

#### **EMBW | Souvenir® Emblem Pen**

Product Dimensions: 5.875"l x 1.1562"dia. The Emblem Pen features an elegantly contoured barrel with a comfortable rubber grip and chrome-plated accents. The Souvenir® logo is molded into metal rivets on the upper barrel.