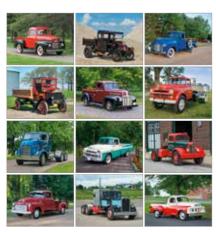

#### 1857 | Antique Trucks Size Open: 11" x 18.5" Size Closed: 11" x 10.25" Classic and powerful antique trucks get the job done with style. Information about each featured truck is included.

1117 | Country Memories by Dave Barnhouse Size Open: 11" x 18.5" Size Closed: 11" x 10.25" Dave Barnhouse pays tribute to small town life with his nostalgic artwork each month.